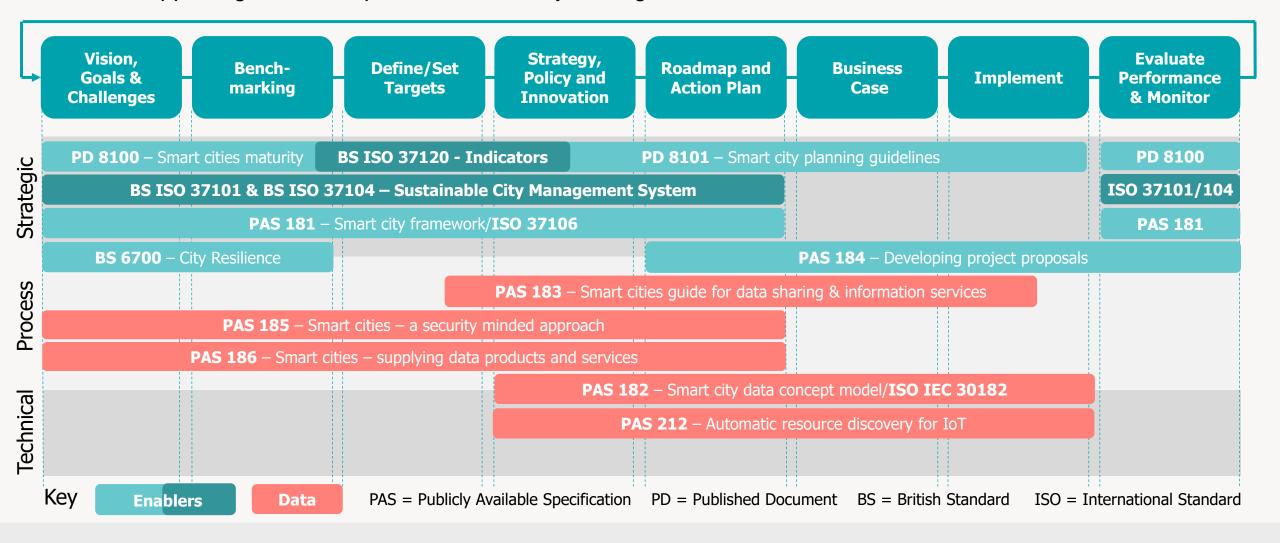

## Portfolio approach to smart city standards

Tools for supporting the development of smart city strategies

bit.ly/BSI-Cities