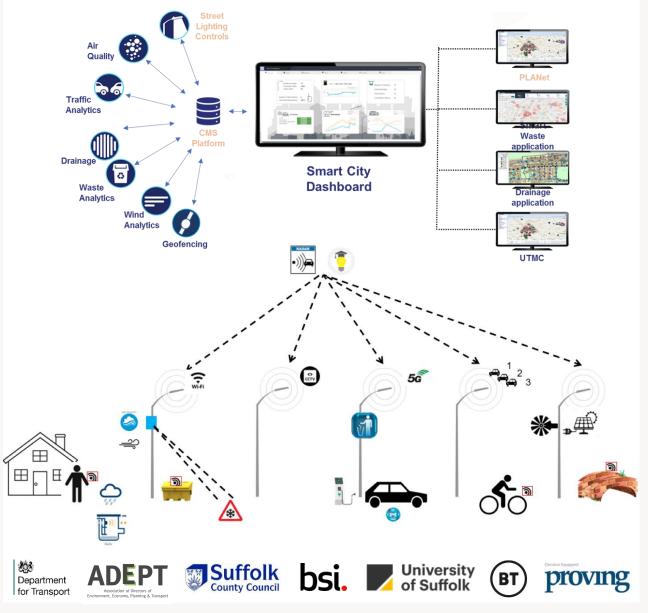

ally altered our lives and the role that tech plays within it... it's turbocharged the digital transformation of almost every part of our days – of our workplaces, our businesses, the way we shop and stay in touch with family, and the way we use public services." Oliver Dowden, secretary of state for Digital, Culture, Media and Sport, 23 June 2020



### Smarter Suffolk

# **ELIVELABS**

- £4.41M R&D project (within £23M ADEPT live labs programme & £6.6B roads maintenance)
- Showcase of competing innovative technologies for LAs
- Evaluating adaptive lighting, 13 types of sensors & 5G infrastructure deployment
- BSI support:
  - Standards centric consultancy
  - Research best practices & standards for sensors & related data services
  - Standards gap analysis
  - Standardisation roadmap







### Smarter Suffolk - Simplified IoT architecture



### Standards landscape





Draft interactive landscape review available here <a href="https://bit.ly/BSI-SSL">https://bit.ly/BSI-SSL</a>



**Regulatory Aspects** 

For standards mapping research purposes (not to be considered as a technical design due to the many assumptions made)

## PAS 181 / ISO 37106 Sustainable cities and communities



- BSI has been creating a trusted framework to shape, share, embed and support innovation, and the safe and reliable adoption of smart cities and communities.
- BSI is participating actively in ISO committees to develop best practice guidance, frameworks and standards to develop holistic citizen-centric services for governance, strategies and action plans going forward.



bsi.

## Portfolio a