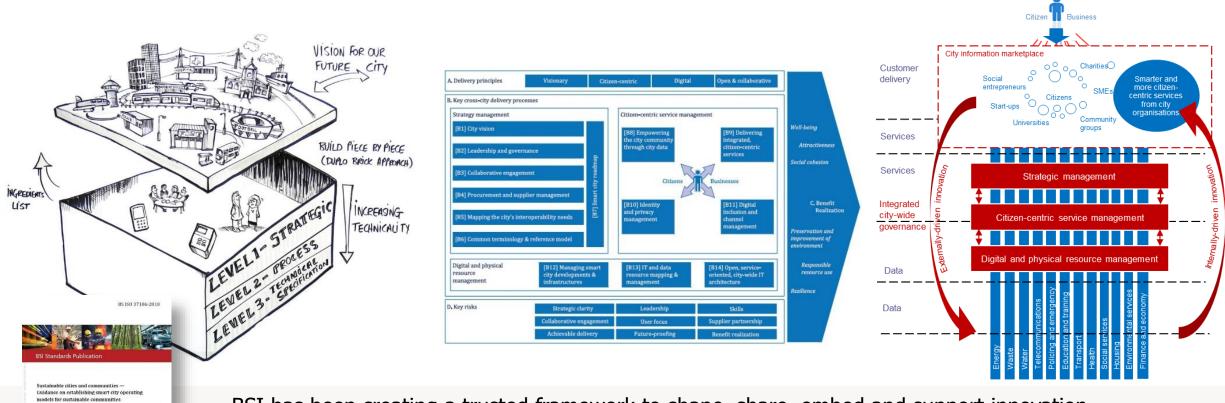

## PAS 181 / ISO 37106 Sustainable cities and communities

- BSI has been creating a trusted framework to shape, share, embed and support innovation, and the safe and reliable adoption of smart cities and communities.
- BSI is participating actively in ISO committees to develop best practice guidance, frameworks and standards to develop holistic citizen-centric services for governance, strategies and action plans going forward.