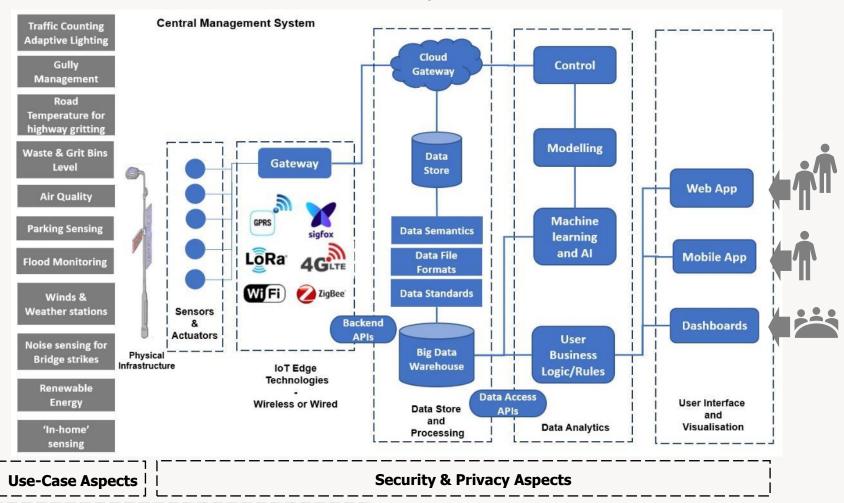

### Standards landscape

Draft interactive landscape review available here <a href="https://bit.ly/BSI-SSL">https://bit.ly/BSI-SSL</a>

**Regulatory Aspects** 

For standards mapping research purposes (not to be considered as a technical design due to the many assumptions made)